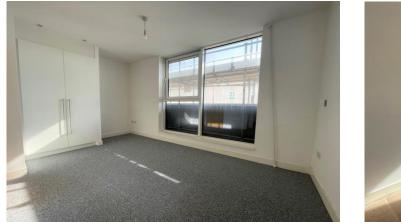

## Bedroom One 14' 9" x 9' 9" plus recess (4.49m x 2.97m)

Double glazed window to side aspect, fitted wardrobes, carpeted flooring.