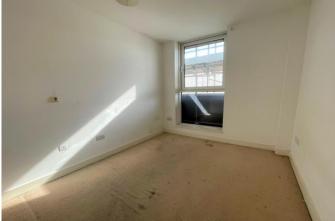

#### Bedroom Two 11'2" x 8' 10" (3.40m x 2.69m)

Double glazed window to side aspect, carpeted flooring.