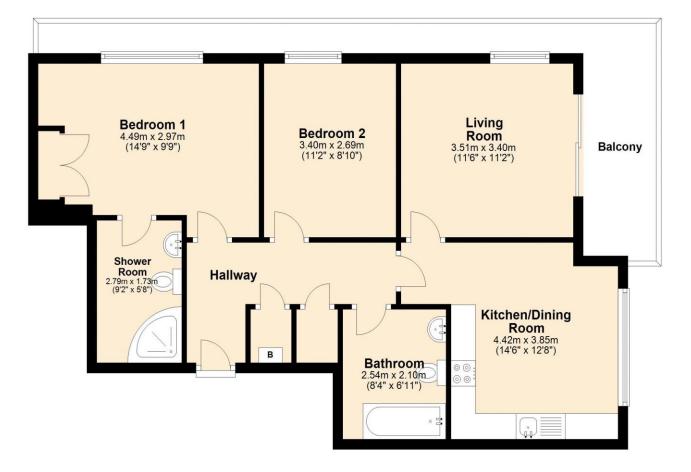

#### **Accommodation Comprises:**

#### Entrance Hall

Cupboard housing hot water tank, further storage cupboard. Laminate wood effect flooring.

### Living Room 11' 6" x 11' 2" (3.50m x 3.40m)

Double glazed patio doors to balcony, double glazed window to side aspect, laminate wood effect flooring.

#### Kitchen/Diner 14' 6" Max x 12' 8" Max (4.42m x 3.86m)

Fitted with a range of eye and base level units with roll top work surfaces incorporating a stainless steel sink and mixer tap, integrated fridge freezer, dishwasher, hob, oven and extractor. Double glazed window to rear aspect. Laminate wood effect flooring.

## Bedroom One 14' 9" x 9' 9" plus recess (4.49m x 2.97m)

Double glazed window to side aspect, fitted wardrobes, carpeted flooring.

## En-Suite Shower Room 9' 2" x 5' 8" (2.79m x 1.73m)

Three piece suite comprising a shower cubicle, low level wc and hand wash basin. Heated towel rail, tiled flooring.

#### Bedroom Two 11'2" x 8' 10" (3.40m x 2.69m)

Double glazed window to side aspect, carpeted flooring.

#### Bathroom 8' 4" x 6' 11" (2.54m x 2.11m)

Three piece suite comprising a panelled bath and shower attachment, low level wc and hand wash basin. Heated towel rail, tiled flooring.

#### Balcony

Wrap-around balcony with stunning dock views.

# **Fifth Floor**

Approx. 70.4 sq. metres (758.1 sq. feet)