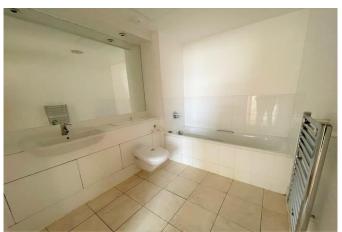

#### Bathroom 8' 4" x 6' 11" (2.54m x 2.11m)

Three piece suite comprising a panelled bath and shower attachment, low level wc and hand wash basin. Heated towel rail, tiled flooring.