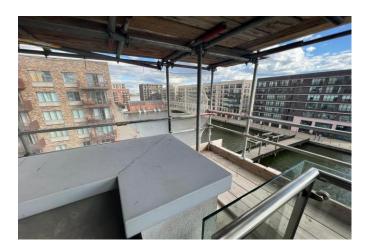

9' 9" plus recess (4.49m x 2.97m)

Double glazed window to side aspect, fitted wardrobes, carpeted flooring.

## En-Suite Shower Room 9' 2" x 5' 8" (2.79m x 1.73m)

Three piece suite comprising a shower cubicle, low level wc and hand wash basin. Heated towel rail, tiled flooring.

#### Bedroom Two 11'2" x 8' 10" (3.40m x 2.69m)

Double glazed window to side aspect, carpeted flooring.

#### Bathroom 8' 4" x 6' 11" (2.54m x 2.11m)

Three piece suite comprising a panelled bath and shower attachment, low level wc and hand wash basin. Heated towel rail, tiled flooring.

#### Balcony

Wrap-around balcony with stunning dock views.

#### Secure Underground Parking

Remote entry with lift access from underground car park.



# **Fifth Floor**

Approx. 70.4 sq. metres (758.1 sq. feet)