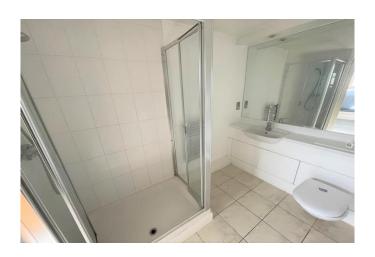

## En-Suite Shower Room 9' 2" x 5' 8" (2.79m x 1.73m)

Three piece suite comprising a shower cubicle, low level wc and hand wash basin. Heated towel rail, tiled flooring.