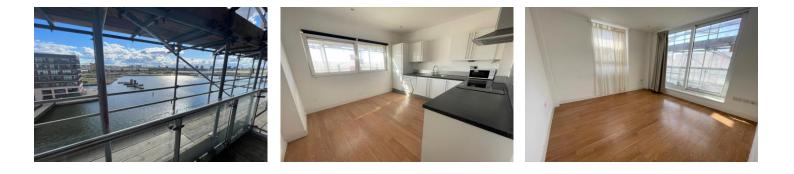

#### Kitchen/Diner 14' 6" Max x 12' 8" Max (4.42m x 3.86m)

Fitted with a range of eye and base level units with roll top work surfaces incorporating a stainless steel sink and mixer tap, integrated fridge freezer, dishwasher, hob, oven and extractor. Double glazed window to rear aspect. Laminate wood effect flooring.

#### Balcony

Wrap-around balcony with stunning dock views.